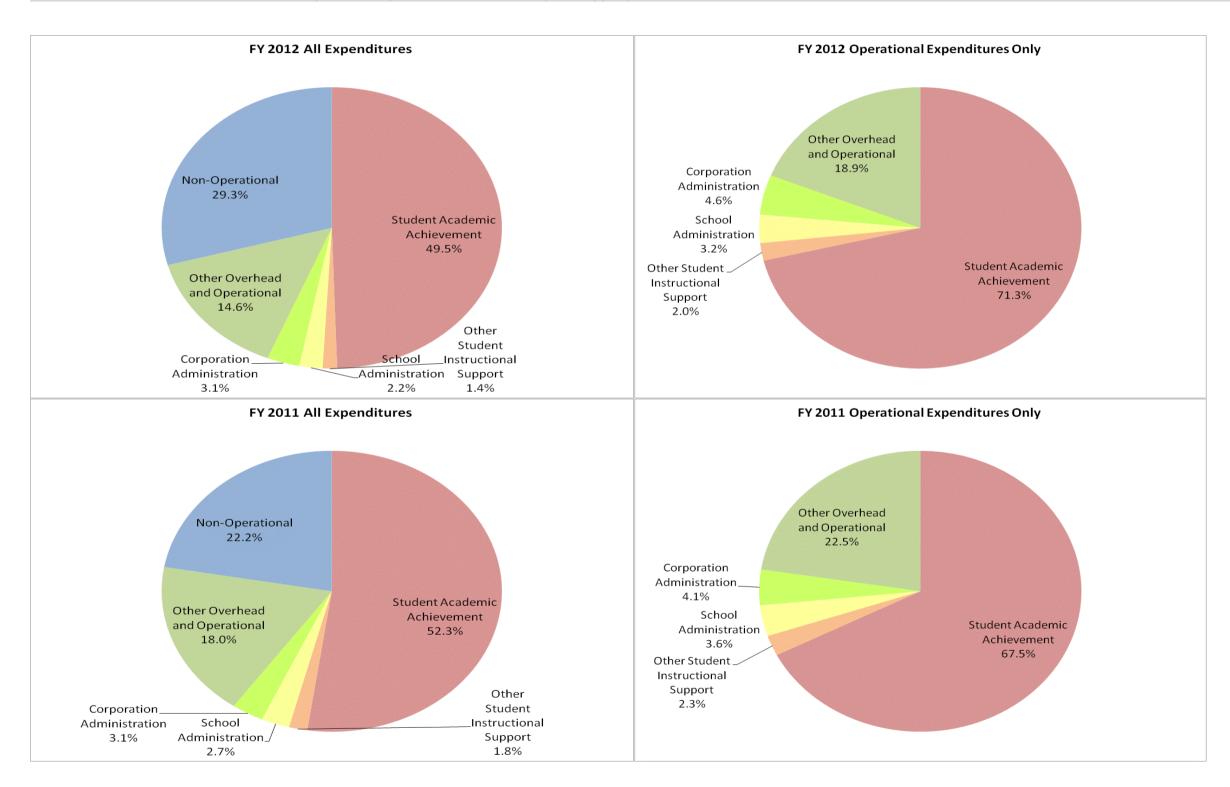

#### North Gibson School Corp (2735)

|                                |              | FY06 % of Total |              | FY09 % of Total |              | FY11 % of Total |              | FY12 % of Total |
|--------------------------------|--------------|-----------------|--------------|-----------------|--------------|-----------------|--------------|-----------------|
| Student Instructional Category | FY 2006      | Exp             | FY 2009      | Ехр             | FY 2011      | Ехр             | FY 2012      | Ехр             |
| Student Academic Achievement   | \$10,924,373 | 55.7%           | \$11,780,401 | 60.5%           | \$12,590,280 | 52.3%           | \$14,927,512 | 49.5%           |
| Student Instructional Support  | \$1,155,305  | 5.9%            | \$920,043    | 4.7%            | \$1,068,154  | 4.4%            | \$1,077,967  | 3.6%            |
| Overhead and Operational       | \$4,873,555  | 24.8%           | \$5,045,945  | 25.9%           | \$5,058,981  | 21.0%           | \$5,327,977  | 17.7%           |
| Nonoperational                 | \$2,674,832  | 13.6%           | \$1,720,155  | 8.8%            | \$5,352,697  | 22.2%           | \$8,824,774  | 29.3%           |
| Grand Total                    | \$19,628,066 |                 | \$19,466,544 |                 | \$24,070,112 |                 | \$30,158,230 |                 |

|                                                                        | FY 2006 | FY 2009 | FY 2011 | FY 2012 |
|------------------------------------------------------------------------|---------|---------|---------|---------|
| Student Instructional Expenditures (Academic Achievement plus Support) | 61.5%   | 65.2%   | 56.7%   | 53.1%   |